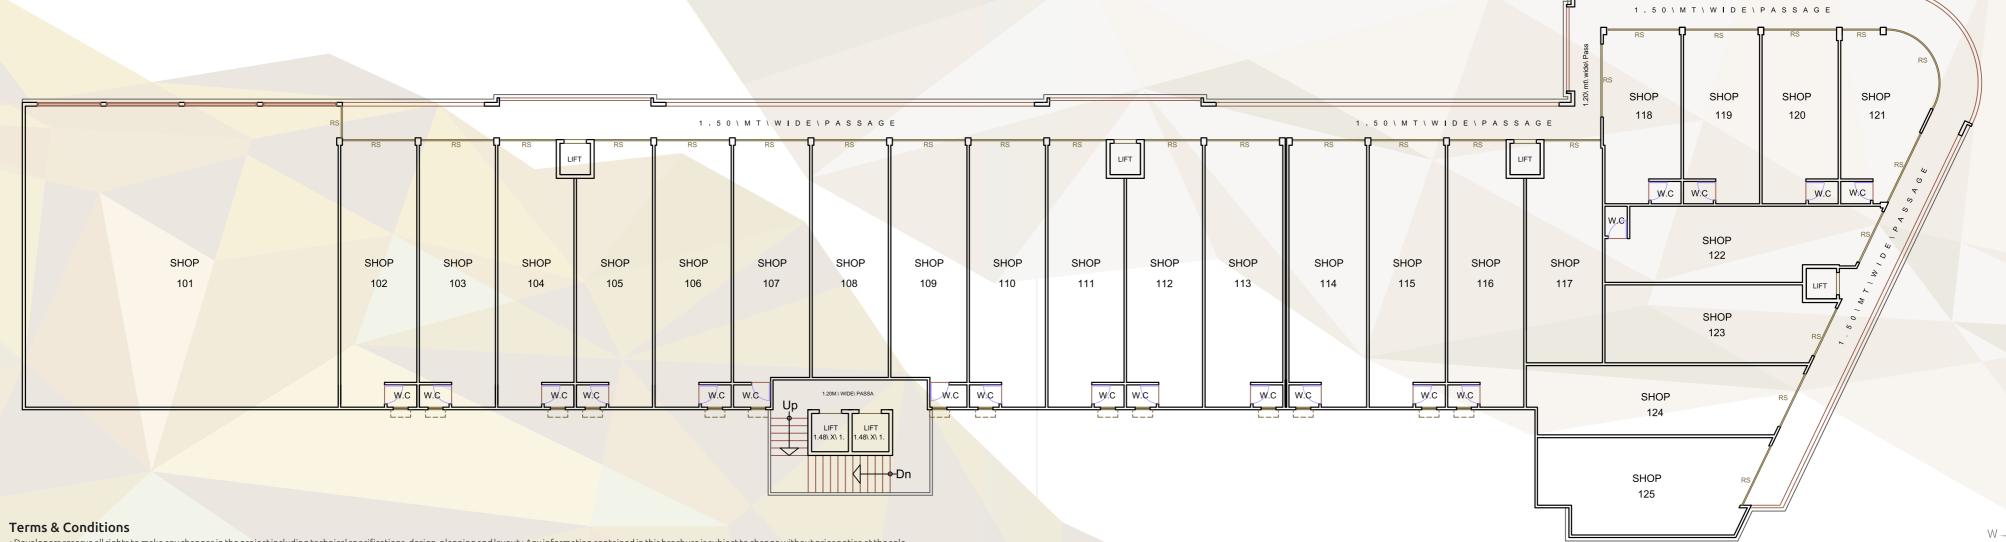

### **ARCHITECT**

KARTIK PANCHAL VADODARA

#### STRUCTURAL ENGINEER

AASHUTOSH A DESAI VADODARA





Web: www.gujrera.gujarat.gov.in RERA No. : Narayan Vidhyalaya Road, Shree Swaminarayan Gurukul Crossing, Waghodiya - Dabhoi Road, N.H. 8 - Vadodara. +91 99252 27874 ncityscapes@narayanrealty.com

Promter

Jayantilal Dalsukhbhai Panchal

4A, Amrakunj, Soc.-2, B/h. Spandan apt. Nr. Nehru Park Soc., Urmi - Vaccine Road,

Vadodara - 390007

Phone: +91 265 231 001/02/03, +91 99252 27880



A BUSINESS HUB





# Tower B Basement Plan

Carpet Area: 767.69 sq.mt



### 27\ MT\ WIDE\ R





## Tower B Ground Floor Plan

Carpet Area: 767.69 sq.mt







## Tower B First Floor Plan

NARAYAN CITYSCAPES

Carpet Area: 811.65 sq.mt



• Developers reserve all rights to make any changes in the project including technical specifications, design, planning and layout • Any information contained in this brochure is subject to change without prior notice at the sole discretion of the developers and cannot form part of any legal agreement • Stamp duty, registration charges, legal documentation, corporation charges, GEB connection charges and any other such charges shall be borne by the purchaser. • Any additional charges or duties levied by the Government/local authorities during / after the completion of the scheme will be borne by the purchaser • The brochure is intended only to convey the essential design and technical features of the scheme and does not form part of legal document • All dimensions are indicative and actu