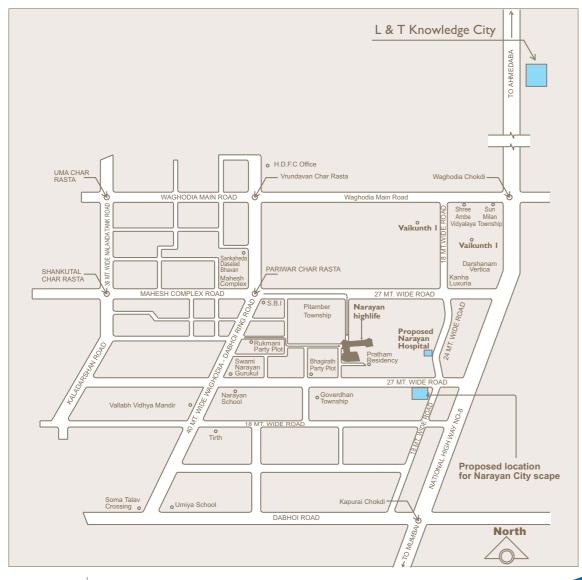

#### STRUCTURAL ENGINEER

AASHUTOSH A DESAI VADODARA

Web: www.gujrera.gujarat.gov.in RERA No. : Narayan Vidhyalaya Road, Shree Swaminarayan Gurukul Crossing, Waghodiya - Dabhoi Road, N.H. 8 - Vadodara. +91 99252 27874 ncityscapes@narayanrealty.com