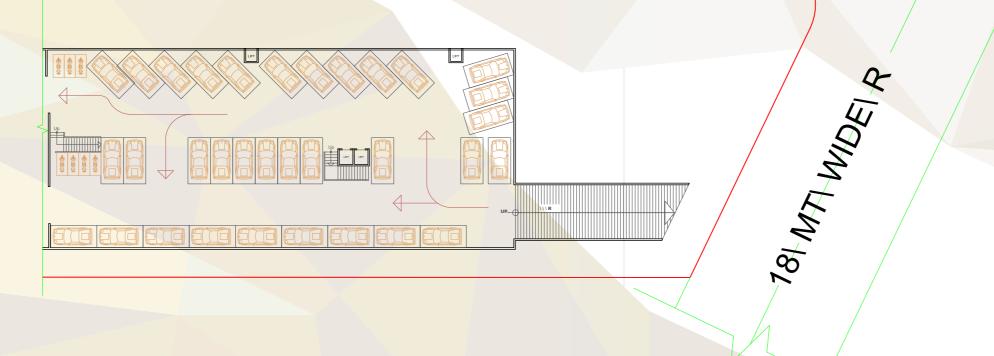

### **ARCHITECT**

KARTIK PANCHAL VADODARA

#### STRUCTURAL ENGINEER

AASHUTOSH A DESAI VADODARA





Web: www.gujrera.gujarat.gov.in RERA No. : Narayan Vidhyalaya Road, Shree Swaminarayan Gurukul Crossing, Waghodiya - Dabhoi Road, N.H. 8 - Vadodara. +91 99252 27874 ncityscapes@narayanrealty.com

Promter

Jayantilal Dalsukhbhai Panchal

4A, Amrakunj, Soc.-2, B/h. Spandan apt. Nr. Nehru Park Soc., Urmi - Vaccine Road,

Vadodara - 390007

Phone: +91 265 231 001/02/03, +91 99252 27880



A BUSINESS HUB





# Tower B Basement Plan

Carpet Area: 767.69 sq.mt



### 27\ MT\ WIDE\ R





## Tower B Ground Floor Plan

Carpet Area: 767.69 sq.mt







## Tower B First Floor Plan

NARAYAN CITYSCAPES

Carpet Area: 811.65 sq.mt



• Developers reserve all rights to make any changes in the project including technical specifications, design, planning and layout • Any information contained in this brochure is subject to change without prior notice at the sole discretion of the developers and cannot form part of any legal agreement • Stamp duty, registration charges, legal documentation, corporation charges, GEB connection charges and any other such charges shall be borne by the purchaser. • Any additional charges or duties levied by the Government/local authorities during / after the completion of the scheme will be borne by the purchaser • The brochure is intended only to con