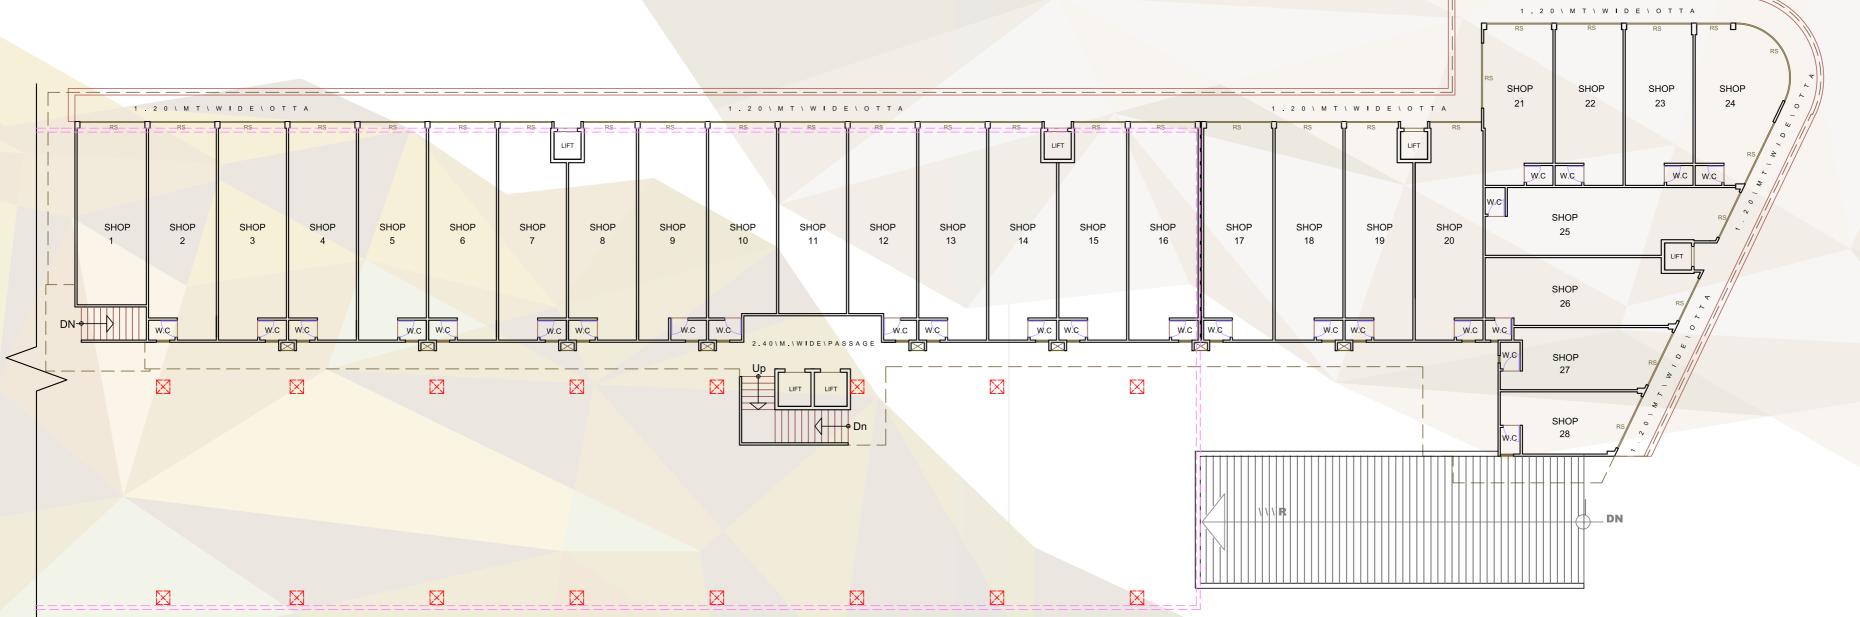

### **ARCHITECT**

KARTIK PANCHAL VADODARA

#### STRUCTURAL ENGINEER

AASHUTOSH A DESAI VADODARA





Web: www.gujrera.gujarat.gov.in RERA No. : Narayan Vidhyalaya Road, Shree Swaminarayan Gurukul Crossing, Waghodiya - Dabhoi Road, N.H. 8 - Vadodara. +91 99252 27874 ncityscapes@narayanrealty.com

Promter

Jayantilal Dalsukhbhai Panchal

4A, Amrakunj, Soc.-2, B/h. Spandan apt. Nr. Nehru Park Soc., Urmi - Vaccine Road,

Vadodara - 390007

Phone: +91 265 231 001/02/03, +91 99252 27880



A BUSINESS HUB





# Tower B Basement Plan

Carpet Area: 767.69 sq.mt



### 27\ MT\ WIDE\ R





## Tower B Ground Floor Plan

Carpet Area: 767.69 sq.mt







## Tower B First Floor Plan

NARAYAN CITYSCAPES

Carpet Area: 811.65 sq.mt



• Developers reserve all rights to make any changes in the project including technical specifications, design, planning and layout • Any information contained in this brochure is subject to change without prior notice at the sole discretion of the developers and cannot form part of any legal agreement • Stamp duty, registration charges, legal documentation, corporation charges, GEB connection charges and any other such charges shall be borne by the purchaser. • Any additional charges or duties levied by the Government/local authorities during / after the completion of the scheme will be borne by the purchaser • The brochure is intended only to convey the essential design and technical features of the scheme a